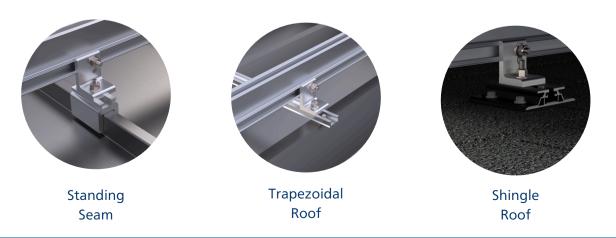

# Tilted Pitch Roof Mounting Solution

TGT enables maximum spacing of roof connection points for ease of installation and an effective use of materials. No matter which way you want to tilt the modules or what your roofing material is; our TGT system has the flexibility to accommodate it.

# **Uplift Resistance Options**



# **Features and Benefits**

- Rail Based
  - Optimized attachment spacing
  - Clean and accessible wire management
  - Doesn't rely on the module for load sharing increasing microcracks

### Clamp in Module Green Zones

- Maintain module warranty
- Allows for highest load rating for snow load or high wind regions
- Flexible Design
  - Any tilt angle or row spacing to the customer's specifications to maximize power generation
  - Higher tilt options unique to the market
  - Any row spacing to maximize panel density

## Components

### No Wind Screen Required

- Installation efficiencies
- Cooling effects on modules lead to increased performance
- Reduce snow build up on following module

### Service From Start to Finish

- Project management and support
- Project specific engineering pac