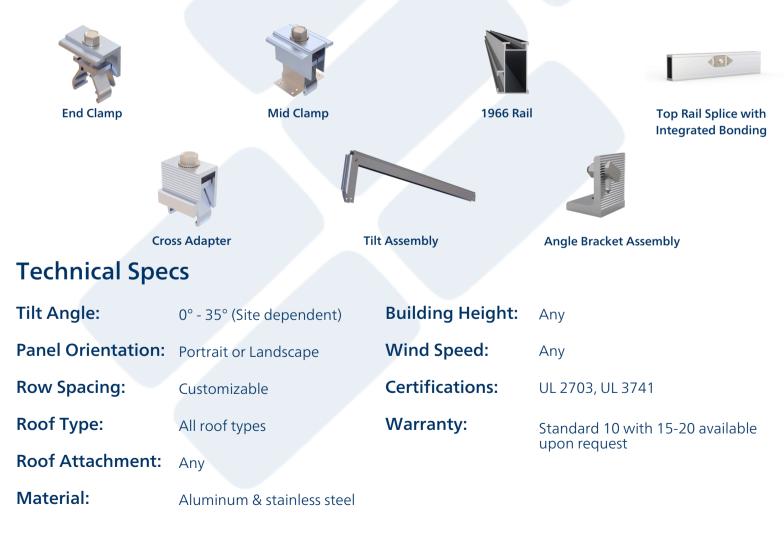

nd accessible wire management
  - Doesn't rely on the module for load sharing increasing microcracks

### Clamp in Module Green Zones

- Maintain module warranty
- Allows for highest load rating for snow load or high wind regions
- Flexible Design
  - Any tilt angle or row spacing to the customer's specifications to maximize power generation
  - Higher tilt options unique to the market
  - Any row spacing to maximize panel density

## Components

### No Wind Screen Required

- Installation efficiencies
- Cooling effects on modules lead to increased performance
- Reduce snow build up on following module

### Service From Start to Finish

- Project management and support
- Project specific engineering packages
- Construction package walkthroughs
- Experienced and knowledgeable support team



V 24.