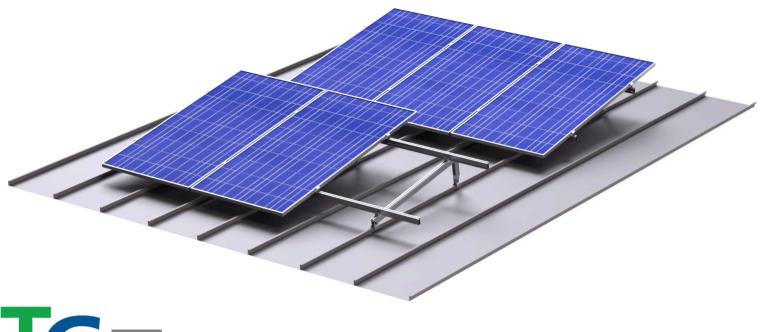

# Tilted Pitch Roof Mounting Solution

TGT enables maximum spacing of roof connection points for ease of installation and an effective use of materials. No matter which way you want to tilt the modules or what your roofing material is; our TGT system has the flexibility to accommodate it.

### Clamp in Module Green Zones

- Maintain module warranty
- Allows for highest load rating for snow load or high wind regions
- Flexible Design
  - Any tilt angle or row spacing to the customer's specifications to maximize power generation
  - Higher tilt options unique to the market
  - Any row spacing to maximize panel density